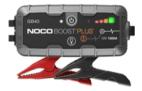

### **Best Overall**

NOCO Boost Plus GB40 1000 Amp 12-Volt UltraSafe Portable Lithium Jump Starter, Car Battery Booster Pack, And Jumper Cables For Up To 6-Liter Gasoline And 3-Liter Diesel Engines

Price \$88.99

### **Dependable and Easy to Use**

Our favorite battery charger is the NOCO Boost Plus. We especially like the convenient, mistake-proof design, that makes it easy to get back on the road and on your way.