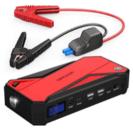

#### Best Features

Battery Starter for Car, NEXPOW 2500A 22000mAh Portable Car Jump Starter Q9B (up to 8.0L Gas/8L Diesel Engines) 12V Auto Battery Booster Pack with USB Quick Charge 3.0, Type-C

Price \$79.99

## Safety and Convenience

A super-bright, built-in LED flashlight makes this charger especially convenient, but the safety feature you'll really like is the blue-red traffic hazard warning signal for you to use in the event of an accident.