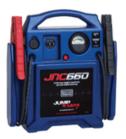

Clore Automotive Jump-N-Carry JNC660 1700 Peak Amp 12 Volt Jump Starter

Price \$123.99

# **Reliable and Quick Charging**

For challenging weather conditions you'll be in good hands with the Clore Automotive Jump-N-Carry 12-Volt charger. Its 425 cranking amps and heavy-duty cables make it an ideal choice for peak performance.